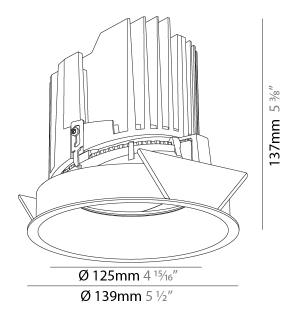

| Modriting Location: Ceiting                                                                                                                                                                                                                                                                                                                                                                                                                                                                                                                                                                                                                                                                                                                                                                                                                                                                                                                                                                                                                                                                                                                                                                                                                                                                                                                                                                                                                                                                                                                                                                                                                                                                                                                                                                                                                                                                                                                                                                                                                                                                                                    |
|--------------------------------------------------------------------------------------------------------------------------------------------------------------------------------------------------------------------------------------------------------------------------------------------------------------------------------------------------------------------------------------------------------------------------------------------------------------------------------------------------------------------------------------------------------------------------------------------------------------------------------------------------------------------------------------------------------------------------------------------------------------------------------------------------------------------------------------------------------------------------------------------------------------------------------------------------------------------------------------------------------------------------------------------------------------------------------------------------------------------------------------------------------------------------------------------------------------------------------------------------------------------------------------------------------------------------------------------------------------------------------------------------------------------------------------------------------------------------------------------------------------------------------------------------------------------------------------------------------------------------------------------------------------------------------------------------------------------------------------------------------------------------------------------------------------------------------------------------------------------------------------------------------------------------------------------------------------------------------------------------------------------------------------------------------------------------------------------------------------------------------|
| Subcategory: Downlight                                                                                                                                                                                                                                                                                                                                                                                                                                                                                                                                                                                                                                                                                                                                                                                                                                                                                                                                                                                                                                                                                                                                                                                                                                                                                                                                                                                                                                                                                                                                                                                                                                                                                                                                                                                                                                                                                                                                                                                                                                                                                                         |
| PHYSICAL                                                                                                                                                                                                                                                                                                                                                                                                                                                                                                                                                                                                                                                                                                                                                                                                                                                                                                                                                                                                                                                                                                                                                                                                                                                                                                                                                                                                                                                                                                                                                                                                                                                                                                                                                                                                                                                                                                                                                                                                                                                                                                                       |
| Shape: Round                                                                                                                                                                                                                                                                                                                                                                                                                                                                                                                                                                                                                                                                                                                                                                                                                                                                                                                                                                                                                                                                                                                                                                                                                                                                                                                                                                                                                                                                                                                                                                                                                                                                                                                                                                                                                                                                                                                                                                                                                                                                                                                   |
| Diameter (mm): 139                                                                                                                                                                                                                                                                                                                                                                                                                                                                                                                                                                                                                                                                                                                                                                                                                                                                                                                                                                                                                                                                                                                                                                                                                                                                                                                                                                                                                                                                                                                                                                                                                                                                                                                                                                                                                                                                                                                                                                                                                                                                                                             |
| Diameter (in): 5 ½                                                                                                                                                                                                                                                                                                                                                                                                                                                                                                                                                                                                                                                                                                                                                                                                                                                                                                                                                                                                                                                                                                                                                                                                                                                                                                                                                                                                                                                                                                                                                                                                                                                                                                                                                                                                                                                                                                                                                                                                                                                                                                             |
| Height (mm): 137                                                                                                                                                                                                                                                                                                                                                                                                                                                                                                                                                                                                                                                                                                                                                                                                                                                                                                                                                                                                                                                                                                                                                                                                                                                                                                                                                                                                                                                                                                                                                                                                                                                                                                                                                                                                                                                                                                                                                                                                                                                                                                               |
| Height (in): 5 $\frac{3}{4}$                                                                                                                                                                                                                                                                                                                                                                                                                                                                                                                                                                                                                                                                                                                                                                                                                                                                                                                                                                                                                                                                                                                                                                                                                                                                                                                                                                                                                                                                                                                                                                                                                                                                                                                                                                                                                                                                                                                                                                                                                                                                                                   |
| Ceiling Thickness (mm): 10 / 12.5 / 15                                                                                                                                                                                                                                                                                                                                                                                                                                                                                                                                                                                                                                                                                                                                                                                                                                                                                                                                                                                                                                                                                                                                                                                                                                                                                                                                                                                                                                                                                                                                                                                                                                                                                                                                                                                                                                                                                                                                                                                                                                                                                         |
| Ceiling Thickness (in): 3/8 or 1/2 or 9/16                                                                                                                                                                                                                                                                                                                                                                                                                                                                                                                                                                                                                                                                                                                                                                                                                                                                                                                                                                                                                                                                                                                                                                                                                                                                                                                                                                                                                                                                                                                                                                                                                                                                                                                                                                                                                                                                                                                                                                                                                                                                                     |
| Min. Recessing Depth (mm): 150                                                                                                                                                                                                                                                                                                                                                                                                                                                                                                                                                                                                                                                                                                                                                                                                                                                                                                                                                                                                                                                                                                                                                                                                                                                                                                                                                                                                                                                                                                                                                                                                                                                                                                                                                                                                                                                                                                                                                                                                                                                                                                 |
| Min. Recessing Depth (in): 5 1/8                                                                                                                                                                                                                                                                                                                                                                                                                                                                                                                                                                                                                                                                                                                                                                                                                                                                                                                                                                                                                                                                                                                                                                                                                                                                                                                                                                                                                                                                                                                                                                                                                                                                                                                                                                                                                                                                                                                                                                                                                                                                                               |
| Light Distribution: Adjustable / Downlight                                                                                                                                                                                                                                                                                                                                                                                                                                                                                                                                                                                                                                                                                                                                                                                                                                                                                                                                                                                                                                                                                                                                                                                                                                                                                                                                                                                                                                                                                                                                                                                                                                                                                                                                                                                                                                                                                                                                                                                                                                                                                     |
| Weight (kg): 0.853                                                                                                                                                                                                                                                                                                                                                                                                                                                                                                                                                                                                                                                                                                                                                                                                                                                                                                                                                                                                                                                                                                                                                                                                                                                                                                                                                                                                                                                                                                                                                                                                                                                                                                                                                                                                                                                                                                                                                                                                                                                                                                             |
| Weight (lbs): 1.88                                                                                                                                                                                                                                                                                                                                                                                                                                                                                                                                                                                                                                                                                                                                                                                                                                                                                                                                                                                                                                                                                                                                                                                                                                                                                                                                                                                                                                                                                                                                                                                                                                                                                                                                                                                                                                                                                                                                                                                                                                                                                                             |
| ELL STATE OF A PROPERTY OF A P |