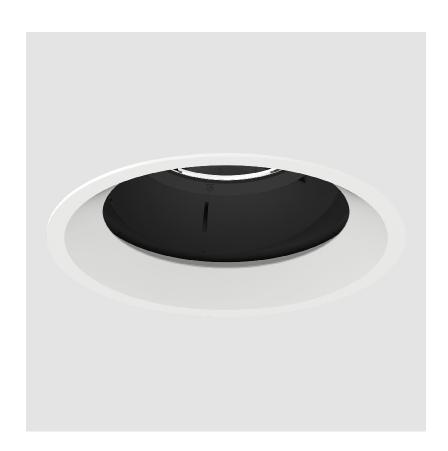

### **GENERAL**

| Series: Bioniq                     |  |
|------------------------------------|--|
| Subseries: Bioniq Round Adjustable |  |
| Brand: Prolicht                    |  |
| Division: Architectural            |  |
| Mounting Type: Recessed            |  |
| Mounting Location: Ceiling         |  |
| Subcategory: Downlight             |  |

| Modriting Location: Ceiting                                                                                                                                                                                                                                                                                                                                                                                                                                                                                                                                                                                                                                                                                                                                                                                                                                                                                                                                                                                                                                                                                                                                                                                                                                                                                                                                                                                                                                                                                                                                                                                                                                                                                                                                                                                                                                                                                                                                                                                                                                                                                                    |
|--------------------------------------------------------------------------------------------------------------------------------------------------------------------------------------------------------------------------------------------------------------------------------------------------------------------------------------------------------------------------------------------------------------------------------------------------------------------------------------------------------------------------------------------------------------------------------------------------------------------------------------------------------------------------------------------------------------------------------------------------------------------------------------------------------------------------------------------------------------------------------------------------------------------------------------------------------------------------------------------------------------------------------------------------------------------------------------------------------------------------------------------------------------------------------------------------------------------------------------------------------------------------------------------------------------------------------------------------------------------------------------------------------------------------------------------------------------------------------------------------------------------------------------------------------------------------------------------------------------------------------------------------------------------------------------------------------------------------------------------------------------------------------------------------------------------------------------------------------------------------------------------------------------------------------------------------------------------------------------------------------------------------------------------------------------------------------------------------------------------------------|
| Subcategory: Downlight                                                                                                                                                                                                                                                                                                                                                                                                                                                                                                                                                                                                                                                                                                                                                                                                                                                                                                                                                                                                                                                                                                                                                                                                                                                                                                                                                                                                                                                                                                                                                                                                                                                                                                                                                                                                                                                                                                                                                                                                                                                                                                         |
| PHYSICAL                                                                                                                                                                                                                                                                                                                                                                                                                                                                                                                                                                                                                                                                                                                                                                                                                                                                                                                                                                                                                                                                                                                                                                                                                                                                                                                                                                                                                                                                                                                                                                                                                                                                                                                                                                                                                                                                                                                                                                                                                                                                                                                       |
| Shape: Round                                                                                                                                                                                                                                                                                                                                                                                                                                                                                                                                                                                                                                                                                                                                                                                                                                                                                                                                                                                                                                                                                                                                                                                                                                                                                                                                                                                                                                                                                                                                                                                                                                                                                                                                                                                                                                                                                                                                                                                                                                                                                                                   |
| Diameter (mm): 139                                                                                                                                                                                                                                                                                                                                                                                                                                                                                                                                                                                                                                                                                                                                                                                                                                                                                                                                                                                                                                                                                                                                                                                                                                                                                                                                                                                                                                                                                                                                                                                                                                                                                                                                                                                                                                                                                                                                                                                                                                                                                                             |
| Diameter (in): 5 ½                                                                                                                                                                                                                                                                                                                                                                                                                                                                                                                                                                                                                                                                                                                                                                                                                                                                                                                                                                                                                                                                                                                                                                                                                                                                                                                                                                                                                                                                                                                                                                                                                                                                                                                                                                                                                                                                                                                                                                                                                                                                                                             |
| Height (mm): 137                                                                                                                                                                                                                                                                                                                                                                                                                                                                                                                                                                                                                                                                                                                                                                                                                                                                                                                                                                                                                                                                                                                                                                                                                                                                                                                                                                                                                                                                                                                                                                                                                                                                                                                                                                                                                                                                                                                                                                                                                                                                                                               |
| Height (in): 5 $\frac{3}{4}$                                                                                                                                                                                                                                                                                                                                                                                                                                                                                                                                                                                                                                                                                                                                                                                                                                                                                                                                                                                                                                                                                                                                                                                                                                                                                                                                                                                                                                                                                                                                                                                                                                                                                                                                                                                                                                                                                                                                                                                                                                                                                                   |
| Ceiling Thickness (mm): 10 / 12.5 / 15                                                                                                                                                                                                                                                                                                                                                                                                                                                                                                                                                                                                                                                                                                                                                                                                                                                                                                                                                                                                                                                                                                                                                                                                                                                                                                                                                                                                                                                                                                                                                                                                                                                                                                                                                                                                                                                                                                                                                                                                                                                                                         |
| Ceiling Thickness (in): 3/8 or 1/2 or 9/16                                                                                                                                                                                                                                                                                                                                                                                                                                                                                                                                                                                                                                                                                                                                                                                                                                                                                                                                                                                                                                                                                                                                                                                                                                                                                                                                                                                                                                                                                                                                                                                                                                                                                                                                                                                                                                                                                                                                                                                                                                                                                     |
| Min. Recessing Depth (mm): 150                                                                                                                                                                                                                                                                                                                                                                                                                                                                                                                                                                                                                                                                                                                                                                                                                                                                                                                                                                                                                                                                                                                                                                                                                                                                                                                                                                                                                                                                                                                                                                                                                                                                                                                                                                                                                                                                                                                                                                                                                                                                                                 |
| Min. Recessing Depth (in): 5 1/8                                                                                                                                                                                                                                                                                                                                                                                                                                                                                                                                                                                                                                                                                                                                                                                                                                                                                                                                                                                                                                                                                                                                                                                                                                                                                                                                                                                                                                                                                                                                                                                                                                                                                                                                                                                                                                                                                                                                                                                                                                                                                               |
| Light Distribution: Adjustable / Downlight                                                                                                                                                                                                                                                                                                                                                                                                                                                                                                                                                                                                                                                                                                                                                                                                                                                                                                                                                                                                                                                                                                                                                                                                                                                                                                                                                                                                                                                                                                                                                                                                                                                                                                                                                                                                                                                                                                                                                                                                                                                                                     |
| Weight (kg): 0.853                                                                                                                                                                                                                                                                                                                                                                                                                                                                                                                                                                                                                                                                                                                                                                                                                                                                                                                                                                                                                                                                                                                                                                                                                                                                                                                                                                                                                                                                                                                                                                                                                                                                                                                                                                                                                                                                                                                                                                                                                                                                                                             |
| Weight (lbs): 1.88                                                                                                                                                                                                                                                                                                                                                                                                                                                                                                                                                                                                                                                                                                                                                                                                                                                                                                                                                                                                                                                                                                                                                                                                                                                                                                                                                                                                                                                                                                                                                                                                                                                                                                                                                                                                                                                                                                                                                                                                                                                                                                             |
| ELL STATE OF A PROPERTY OF A P |