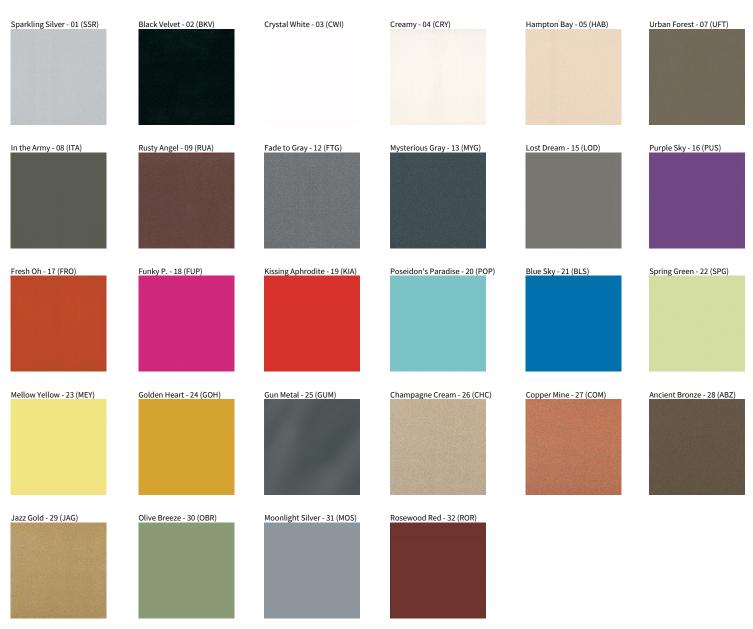

Fixture Finish: SSR / BKV / CWI / CRY / HAB / UFT / ITA / RUA / FTG / MYG / LOD / PUS / FRO / FUP / KIA / POP / BLS / SPG / MEY / GOH / GUM / CHC / COM / ABZ / JAG / OBR / MOS / ROR

Fixture Material: Aluminum Die Cast
Cut-out Measurements: 130mm / 5 1/8"

### **Fixture Finish**

**Digital:** Not all screens are calibrated the same, and therefore, colors will appear differently between screens. **Physical:** When texture is involved, there will be variations in color, character and tone within a product series and between product families.

**Gun Metal:** No Gun Metal finish is alike. It combines a mixture of transparent and black color particles which ensures a highly individual effect and no luminaire being identical. **Champagne Cream, Copper Mine, Ancient Bronze + Jazz Gold:** These finishes have slight fading from specific powder coating production. Each luminaire will slightly vary.