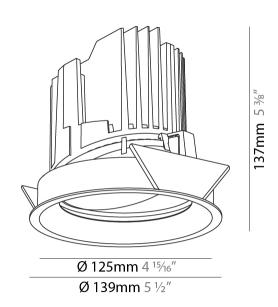

| Modriting Location: Ceiting                                                                                                                                                                                                                                                                                                                                                                                                                                                                                                                                                                                                                                                                                                                                                                                                                                                                                                                                                                                                                                                                                                                                                                                                                                                                                                                                                                                                                                                                                                                                                                                                                                                                                                                                                                                                                                                                                                                                                                                                                                                                                                    |
|--------------------------------------------------------------------------------------------------------------------------------------------------------------------------------------------------------------------------------------------------------------------------------------------------------------------------------------------------------------------------------------------------------------------------------------------------------------------------------------------------------------------------------------------------------------------------------------------------------------------------------------------------------------------------------------------------------------------------------------------------------------------------------------------------------------------------------------------------------------------------------------------------------------------------------------------------------------------------------------------------------------------------------------------------------------------------------------------------------------------------------------------------------------------------------------------------------------------------------------------------------------------------------------------------------------------------------------------------------------------------------------------------------------------------------------------------------------------------------------------------------------------------------------------------------------------------------------------------------------------------------------------------------------------------------------------------------------------------------------------------------------------------------------------------------------------------------------------------------------------------------------------------------------------------------------------------------------------------------------------------------------------------------------------------------------------------------------------------------------------------------|
| Subcategory: Downlight                                                                                                                                                                                                                                                                                                                                                                                                                                                                                                                                                                                                                                                                                                                                                                                                                                                                                                                                                                                                                                                                                                                                                                                                                                                                                                                                                                                                                                                                                                                                                                                                                                                                                                                                                                                                                                                                                                                                                                                                                                                                                                         |
| PHYSICAL                                                                                                                                                                                                                                                                                                                                                                                                                                                                                                                                                                                                                                                                                                                                                                                                                                                                                                                                                                                                                                                                                                                                                                                                                                                                                                                                                                                                                                                                                                                                                                                                                                                                                                                                                                                                                                                                                                                                                                                                                                                                                                                       |
| Shape: Round                                                                                                                                                                                                                                                                                                                                                                                                                                                                                                                                                                                                                                                                                                                                                                                                                                                                                                                                                                                                                                                                                                                                                                                                                                                                                                                                                                                                                                                                                                                                                                                                                                                                                                                                                                                                                                                                                                                                                                                                                                                                                                                   |
| Diameter (mm): 139                                                                                                                                                                                                                                                                                                                                                                                                                                                                                                                                                                                                                                                                                                                                                                                                                                                                                                                                                                                                                                                                                                                                                                                                                                                                                                                                                                                                                                                                                                                                                                                                                                                                                                                                                                                                                                                                                                                                                                                                                                                                                                             |
| Diameter (in): 5 ½                                                                                                                                                                                                                                                                                                                                                                                                                                                                                                                                                                                                                                                                                                                                                                                                                                                                                                                                                                                                                                                                                                                                                                                                                                                                                                                                                                                                                                                                                                                                                                                                                                                                                                                                                                                                                                                                                                                                                                                                                                                                                                             |
| Height (mm): 137                                                                                                                                                                                                                                                                                                                                                                                                                                                                                                                                                                                                                                                                                                                                                                                                                                                                                                                                                                                                                                                                                                                                                                                                                                                                                                                                                                                                                                                                                                                                                                                                                                                                                                                                                                                                                                                                                                                                                                                                                                                                                                               |
| Height (in): 5 $\frac{3}{4}$                                                                                                                                                                                                                                                                                                                                                                                                                                                                                                                                                                                                                                                                                                                                                                                                                                                                                                                                                                                                                                                                                                                                                                                                                                                                                                                                                                                                                                                                                                                                                                                                                                                                                                                                                                                                                                                                                                                                                                                                                                                                                                   |
| Ceiling Thickness (mm): 10 / 12.5 / 15                                                                                                                                                                                                                                                                                                                                                                                                                                                                                                                                                                                                                                                                                                                                                                                                                                                                                                                                                                                                                                                                                                                                                                                                                                                                                                                                                                                                                                                                                                                                                                                                                                                                                                                                                                                                                                                                                                                                                                                                                                                                                         |
| Ceiling Thickness (in): 3/8 or 1/2 or 9/16                                                                                                                                                                                                                                                                                                                                                                                                                                                                                                                                                                                                                                                                                                                                                                                                                                                                                                                                                                                                                                                                                                                                                                                                                                                                                                                                                                                                                                                                                                                                                                                                                                                                                                                                                                                                                                                                                                                                                                                                                                                                                     |
| Min. Recessing Depth (mm): 150                                                                                                                                                                                                                                                                                                                                                                                                                                                                                                                                                                                                                                                                                                                                                                                                                                                                                                                                                                                                                                                                                                                                                                                                                                                                                                                                                                                                                                                                                                                                                                                                                                                                                                                                                                                                                                                                                                                                                                                                                                                                                                 |
| Min. Recessing Depth (in): 5 1/8                                                                                                                                                                                                                                                                                                                                                                                                                                                                                                                                                                                                                                                                                                                                                                                                                                                                                                                                                                                                                                                                                                                                                                                                                                                                                                                                                                                                                                                                                                                                                                                                                                                                                                                                                                                                                                                                                                                                                                                                                                                                                               |
| Light Distribution: Adjustable / Downlight                                                                                                                                                                                                                                                                                                                                                                                                                                                                                                                                                                                                                                                                                                                                                                                                                                                                                                                                                                                                                                                                                                                                                                                                                                                                                                                                                                                                                                                                                                                                                                                                                                                                                                                                                                                                                                                                                                                                                                                                                                                                                     |
| Weight (kg): 0.853                                                                                                                                                                                                                                                                                                                                                                                                                                                                                                                                                                                                                                                                                                                                                                                                                                                                                                                                                                                                                                                                                                                                                                                                                                                                                                                                                                                                                                                                                                                                                                                                                                                                                                                                                                                                                                                                                                                                                                                                                                                                                                             |
| Weight (lbs): 1.88                                                                                                                                                                                                                                                                                                                                                                                                                                                                                                                                                                                                                                                                                                                                                                                                                                                                                                                                                                                                                                                                                                                                                                                                                                                                                                                                                                                                                                                                                                                                                                                                                                                                                                                                                                                                                                                                                                                                                                                                                                                                                                             |
| ELL STATE OF A PROPERTY OF A P |

Fixture Finish: SSR / BKV / CWI / CRY / HAB / UFT / ITA / RUA / FTG / MYG / LOD / PUS / FRO / FUP / KIA / POP / BLS / SPG / MEY / GOH / GUM / CHC / COM / ABZ / JAG / OBR / MOS / ROR

Fixture Material: Aluminum Die Cast
Cut-out Measurements: 130mm / 5 1/8"