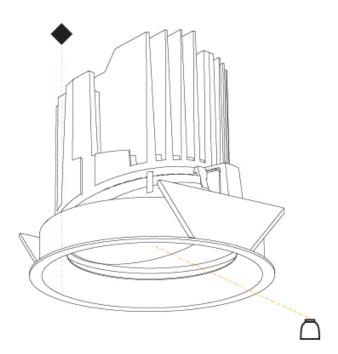

## **BIONIQ ROUND ADJUSTABLE RECESSED**

| A35 | 242- | <br>_ | <br>- |
|-----|------|-------|-------|
|     |      |       |       |

base number Color Finishes Reflector Temperature (Diamond) Options

1.To build a product code in our configurator select the specify button on the base model # product page

| Modriting Location: Ceiting                                                                                                                                                                                                                                                                                                                                                                                                                                                                                                                                                                                                                                                                                                                                                                                                                                                                                                                                                                                                                                                                                                                                                                                                                                                                                                                                                                                                                                                                                                                                                                                                                                                                                                                                                                                                                                                                                                                                                                                                                                                                                                    |
|--------------------------------------------------------------------------------------------------------------------------------------------------------------------------------------------------------------------------------------------------------------------------------------------------------------------------------------------------------------------------------------------------------------------------------------------------------------------------------------------------------------------------------------------------------------------------------------------------------------------------------------------------------------------------------------------------------------------------------------------------------------------------------------------------------------------------------------------------------------------------------------------------------------------------------------------------------------------------------------------------------------------------------------------------------------------------------------------------------------------------------------------------------------------------------------------------------------------------------------------------------------------------------------------------------------------------------------------------------------------------------------------------------------------------------------------------------------------------------------------------------------------------------------------------------------------------------------------------------------------------------------------------------------------------------------------------------------------------------------------------------------------------------------------------------------------------------------------------------------------------------------------------------------------------------------------------------------------------------------------------------------------------------------------------------------------------------------------------------------------------------|
| Subcategory: Downlight                                                                                                                                                                                                                                                                                                                                                                                                                                                                                                                                                                                                                                                                                                                                                                                                                                                                                                                                                                                                                                                                                                                                                                                                                                                                                                                                                                                                                                                                                                                                                                                                                                                                                                                                                                                                                                                                                                                                                                                                                                                                                                         |
| PHYSICAL                                                                                                                                                                                                                                                                                                                                                                                                                                                                                                                                                                                                                                                                                                                                                                                                                                                                                                                                                                                                                                                                                                                                                                                                                                                                                                                                                                                                                                                                                                                                                                                                                                                                                                                                                                                                                                                                                                                                                                                                                                                                                                                       |
| Shape: Round                                                                                                                                                                                                                                                                                                                                                                                                                                                                                                                                                                                                                                                                                                                                                                                                                                                                                                                                                                                                                                                                                                                                                                                                                                                                                                                                                                                                                                                                                                                                                                                                                                                                                                                                                                                                                                                                                                                                                                                                                                                                                                                   |
| Diameter (mm): 139                                                                                                                                                                                                                                                                                                                                                                                                                                                                                                                                                                                                                                                                                                                                                                                                                                                                                                                                                                                                                                                                                                                                                                                                                                                                                                                                                                                                                                                                                                                                                                                                                                                                                                                                                                                                                                                                                                                                                                                                                                                                                                             |
| Diameter (in): 5 ½                                                                                                                                                                                                                                                                                                                                                                                                                                                                                                                                                                                                                                                                                                                                                                                                                                                                                                                                                                                                                                                                                                                                                                                                                                                                                                                                                                                                                                                                                                                                                                                                                                                                                                                                                                                                                                                                                                                                                                                                                                                                                                             |
| Height (mm): 137                                                                                                                                                                                                                                                                                                                                                                                                                                                                                                                                                                                                                                                                                                                                                                                                                                                                                                                                                                                                                                                                                                                                                                                                                                                                                                                                                                                                                                                                                                                                                                                                                                                                                                                                                                                                                                                                                                                                                                                                                                                                                                               |
| Height (in): 5 $\frac{3}{4}$                                                                                                                                                                                                                                                                                                                                                                                                                                                                                                                                                                                                                                                                                                                                                                                                                                                                                                                                                                                                                                                                                                                                                                                                                                                                                                                                                                                                                                                                                                                                                                                                                                                                                                                                                                                                                                                                                                                                                                                                                                                                                                   |
| Ceiling Thickness (mm): 10 / 12.5 / 15                                                                                                                                                                                                                                                                                                                                                                                                                                                                                                                                                                                                                                                                                                                                                                                                                                                                                                                                                                                                                                                                                                                                                                                                                                                                                                                                                                                                                                                                                                                                                                                                                                                                                                                                                                                                                                                                                                                                                                                                                                                                                         |
| Ceiling Thickness (in): 3/8 or 1/2 or 9/16                                                                                                                                                                                                                                                                                                                                                                                                                                                                                                                                                                                                                                                                                                                                                                                                                                                                                                                                                                                                                                                                                                                                                                                                                                                                                                                                                                                                                                                                                                                                                                                                                                                                                                                                                                                                                                                                                                                                                                                                                                                                                     |
| Min. Recessing Depth (mm): 150                                                                                                                                                                                                                                                                                                                                                                                                                                                                                                                                                                                                                                                                                                                                                                                                                                                                                                                                                                                                                                                                                                                                                                                                                                                                                                                                                                                                                                                                                                                                                                                                                                                                                                                                                                                                                                                                                                                                                                                                                                                                                                 |
| Min. Recessing Depth (in): 5 1/8                                                                                                                                                                                                                                                                                                                                                                                                                                                                                                                                                                                                                                                                                                                                                                                                                                                                                                                                                                                                                                                                                                                                                                                                                                                                                                                                                                                                                                                                                                                                                                                                                                                                                                                                                                                                                                                                                                                                                                                                                                                                                               |
| Light Distribution: Adjustable / Downlight                                                                                                                                                                                                                                                                                                                                                                                                                                                                                                                                                                                                                                                                                                                                                                                                                                                                                                                                                                                                                                                                                                                                                                                                                                                                                                                                                                                                                                                                                                                                                                                                                                                                                                                                                                                                                                                                                                                                                                                                                                                                                     |
| Weight (kg): 0.853                                                                                                                                                                                                                                                                                                                                                                                                                                                                                                                                                                                                                                                                                                                                                                                                                                                                                                                                                                                                                                                                                                                                                                                                                                                                                                                                                                                                                                                                                                                                                                                                                                                                                                                                                                                                                                                                                                                                                                                                                                                                                                             |
| Weight (lbs): 1.88                                                                                                                                                                                                                                                                                                                                                                                                                                                                                                                                                                                                                                                                                                                                                                                                                                                                                                                                                                                                                                                                                                                                                                                                                                                                                                                                                                                                                                                                                                                                                                                                                                                                                                                                                                                                                                                                                                                                                                                                                                                                                                             |
| ELL STATE OF A PROPERTY OF A P |

Fixture Finish: SSR / BKV / CWI / CRY / HAB / UFT / ITA / RUA / FTG / MYG / LOD / PUS / FRO / FUP / KIA / POP / BLS / SPG / MEY / GOH / GUM / CHC / COM / ABZ / JAG / OBR / MOS / ROR

Fixture Material: Aluminum Die Cast
Cut-out Measurements: 130mm / 5 1/8"